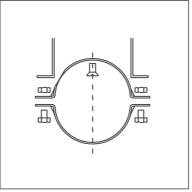

## Hanging Brackets and Bracket Legs

Code HB (Hanging Brackets) Code WBL (Bracket Legs) 325mm to 800mm

With legs

For wall mounting

Suspended

Bracket Legs