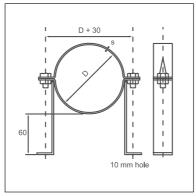

#### Material

3.0mm galvanised steel, 10mm hole

325mm to 800mm diameter

### **Dimensional Specifications**

| D<br>mm | S<br>mm | Weight<br>kg |
|---------|---------|--------------|
| 325     | 3,00    | 1,80         |
| 350     | 3,00    | 1,95         |
| 375     | 3,00    | 2,20         |
| 400     | 3,00    | 2,50         |
| 425     | 3,00    | 2,65         |
| 450     | 3,00    | 2,80         |
| 500     | 3,00    | 3,00         |
| 550     | 3,00    | 3.35         |
| 600     | 3,00    | 3,60         |
| 630     | 3,00    | 3,70         |
| 650     | 3,00    | 3,85         |
| 700     | 3,00    | 4,00         |
| 750     | 3,00    | 4.35         |
| 800     | 3,00    | 4,80         |