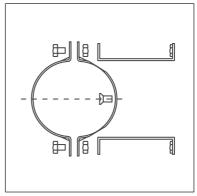

## Hanging Brackets and Bracket Legs

Code HB (Hanging Brackets) Code WBL (Bracket Legs) 325mm to 800mm

With legs

For wall mounting

Suspended

Bracket Legs